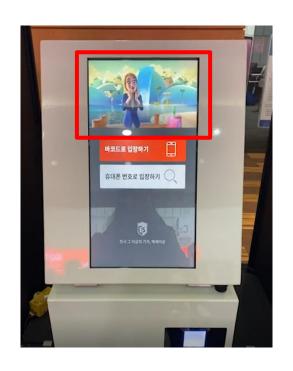

## 4. Play Video on Registration Desk

Company promotion video will be played at registration desk

People who did pre-registration must print their own badge on this machine

Due date : at least 2 week before exhibition

• File format : mp4

• File size: max 100MB