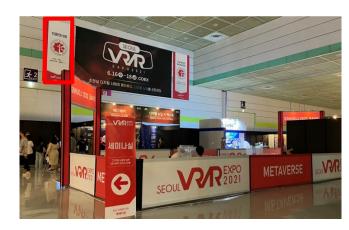

## 1. Celling Banner(Large)

Large size sponsor banner

Banner size : 7m \* 3m

Due date: at least 2 week before exhibition

File format : ai

## 2. Celling Banner(small)

Small size sponsor banner

Banner size : 1m \* 3m

• Due date : at least 2 week before exhibition

File format : ai

<sup>\*</sup> Sponsor company should design own advertisement contents